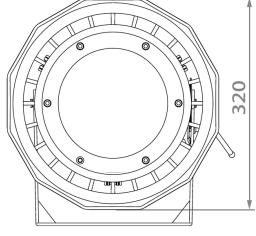

#### **TECHNICAL SPECIFICATIONS**

| LEDIFL19-100AC                                                      |  |
|---------------------------------------------------------------------|--|
| 100W                                                                |  |
| 90W                                                                 |  |
| 9800lm                                                              |  |
| 8500lm                                                              |  |
| >90%                                                                |  |
| 5700K                                                               |  |
| >70                                                                 |  |
| IP65                                                                |  |
| 50,000hrs                                                           |  |
| No UV, IR, Lead or Mercury                                          |  |
| -40°C to 50°C                                                       |  |
| 6.00kg                                                              |  |
| 70.2°                                                               |  |
| Diameter 320mm, Height 216mm                                        |  |
| Yes                                                                 |  |
| >0.95                                                               |  |
| 86-230V AC                                                          |  |
| 3 core, 1.5m length                                                 |  |
| Anti-corrosion Black                                                |  |
| Cast Aluminium, Tempered Glass                                      |  |
| LM6 - Si: 13%, Cu: 0.6%, Mn: 0.6%,<br>Fe: 1.2%, Zn: 0.3%, Al: 84.3% |  |
| Adjustable Aluminium with Black<br>Powder Coating                   |  |
|                                                                     |  |

### **PRODUCT IMAGES**

DIMENSIONS