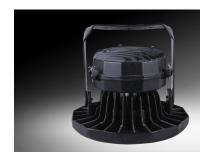

|  |
| Diameter 320mm, Height 216mm                                        |  |
| Yes                                                                 |  |
| >0.95                                                               |  |
| 86-230V AC                                                          |  |
| 3 core, 1.5m length                                                 |  |
| Anti-corrosion Black                                                |  |
| Cast Aluminium, Tempered Glass                                      |  |
| LM6 - Si: 13%, Cu: 0.6%, Mn: 0.6%,<br>Fe: 1.2%, Zn: 0.3%, Al: 84.3% |  |
| Adjustable Aluminium with Black<br>Powder Coating                   |  |
|                                                                     |  |









### **PRODUCT IMAGES**







DIMENSIONS





## PHOTOMETRICS



20 Neilpark Drive East Tamaki Auckland. NEW ZEALAND **phone: 64 9 272 5619** 

#### ISO Candela Diagram