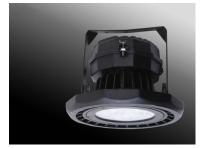

|  |
| Diameter 320mm, Height 216mm                                        |  |
| Yes                                                                 |  |
| >0.95                                                               |  |
| 86-230V AC                                                          |  |
| 3 core, 1.5m length                                                 |  |
| Anti-corrosion Black                                                |  |
| Cast Aluminium, Tempered Glass                                      |  |
| LM6 - Si: 13%, Cu: 0.6%, Mn: 0.6%,<br>Fe: 1.2%, Zn: 0.3%, Al: 84.3% |  |
| Adjustable Aluminium with Black<br>Powder Coating                   |  |
|                                                                     |  |









### **PRODUCT IMAGES**







DIMENSIONS





## PHOTOMETRICS



20 Neilpark Drive East Tamaki Auckland. NEW ZEALAND **phone: 64 9 272 5619** 

#### ISO Candela Diagram