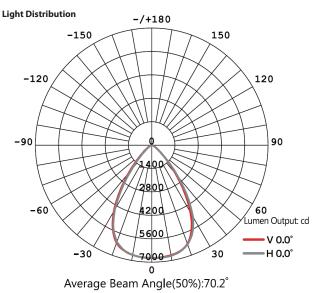

## PHOTOMETRICS

20 Neilpark Drive East Tamaki Auckland. NEW ZEALAND **phone: 64 9 272 5619** 

#### ISO Candela Diagram

#### **TECHNICAL SPECIFICATIONS**

| LEDIFL19-100AC                                                      |  |
|---------------------------------------------------------------------|--|
| 100W                                                                |  |
| 90W                                                                 |  |
| 9800lm                                                              |  |
| 8500lm                                                              |  |
| >90%                                                                |  |
| 5700K                                                               |  |
| >70                                                                 |  |
| IP65                                                                |  |
| 50,000hrs                                                           |  |
| No UV, IR, Lead or Mercury                                          |  |
| -40°C to 50°C                                                       |  |
| 6.00kg                                                              |  |
| 70.2°                                                               |  |
| Diameter 320mm, Height 216mm                                        |  |
| Yes                                                                 |  |
| >0.95                                                               |  |
| 86-230V AC                                                          |  |
| 3 core, 1.5m length                                                 |  |
| Anti-corrosion Black                                                |  |
| Cast Aluminium, Tempered Glass                                      |  |
| LM6 - Si: 13%, Cu: 0.6%, Mn: 0.6%,<br>Fe: 1.2%, Zn: 0.3%, Al: 84.3% |  |
| Adjustable Aluminium with Black<br>Powder Coating                   |  |
|                                                                     |  |