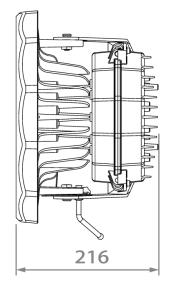

#### **TECHNICAL SPECIFICATIONS**

| LEDIFL19-100AC                                                      |  |
|---------------------------------------------------------------------|--|
| 100W                                                                |  |
| 90W                                                                 |  |
| 9800lm                                                              |  |
| 8500lm                                                              |  |
| >90%                                                                |  |
| 5700K                                                               |  |
| >70                                                                 |  |
| IP65                                                                |  |
| 50,000hrs                                                           |  |
| No UV, IR, Lead or Mercury                                          |  |
| -40°C to 50°C                                                       |  |
| 6.00kg                                                              |  |
| 70.2°                                                               |  |
| Diameter 320mm, Height 216mm                                        |  |
| Yes                                                                 |  |
| >0.95                                                               |  |
| 86-230V AC                                                          |  |
| 3 core, 1.5m length                                                 |  |
| Anti-corrosion Black                                                |  |
| Cast Aluminium, Tempered Glass                                      |  |
| LM6 - Si: 13%, Cu: 0.6%, Mn: 0.6%,<br>Fe: 1.2%, Zn: 0.3%, Al: 84.3% |  |
| Adjustable Aluminium with Black<br>Powder Coating                   |  |
|                                                                     |  |

### **PRODUCT IMAGES**

DIMENSIONS