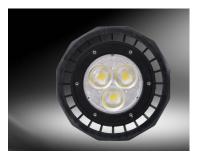

## **ROBUST INDUSTRIAL LED FLOOD LIGHTS – 100W**

The LEDIFL19-100AC fitting is part of our industrial grade LED series.

This is a IP65 rated fitting that includes LM6 aluminium housing and dual layer anti-corrosion powder coat finish, it can be relied upon in the harshest of conditions.

This also comes with an anti-glare tempered glass frosted lens and has fantastic light output. This light is ideal for a number of different applications including floodlighting and high bay applications.

### **PRODUCT IMAGES**

DIMENSIONS