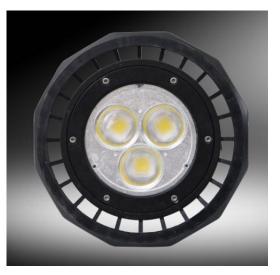

|  |
| Diameter 320mm, Height 216mm                                        |  |
| Yes                                                                 |  |
| >0.95                                                               |  |
| 86-230V AC                                                          |  |
| 3 core, 1.5m length                                                 |  |
| Anti-corrosion Black                                                |  |
| Cast Aluminium, Tempered Glass                                      |  |
| LM6 - Si: 13%, Cu: 0.6%, Mn: 0.6%,<br>Fe: 1.2%, Zn: 0.3%, Al: 84.3% |  |
| Adjustable Aluminium with Black<br>Powder Coating                   |  |
|                                                                     |  |









### **PRODUCT IMAGES**







DIMENSIONS





## PHOTOMETRICS



20 Neilpark Drive East Tamaki Auckland. NEW ZEALAND **phone: 64 9 272 5619** 

#### ISO Candela Diagram