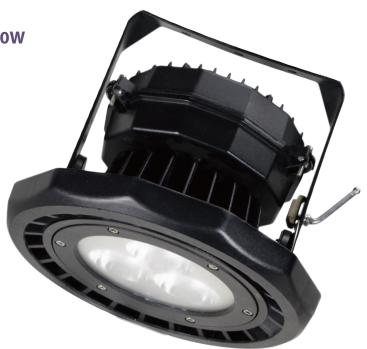

|  |
| Diameter 320mm, Height 216mm                                        |  |
| Yes                                                                 |  |
| >0.95                                                               |  |
| 86-230V AC                                                          |  |
| 3 core, 1.5m length                                                 |  |
| Anti-corrosion Black                                                |  |
| Cast Aluminium, Tempered Glass                                      |  |
| LM6 - Si: 13%, Cu: 0.6%, Mn: 0.6%,<br>Fe: 1.2%, Zn: 0.3%, Al: 84.3% |  |
| Adjustable Aluminium with Black<br>Powder Coating                   |  |
|                                                                     |  |









### **PRODUCT IMAGES**







DIMENSIONS





## PHOTOMETRICS



20 Neilpark Drive East Tamaki Auckland. NEW ZEALAND **phone: 64 9 272 5619** 

#### ISO Candela Diagram